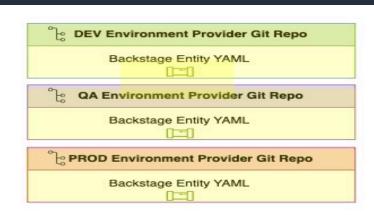

### **Common Environments**

- 1. LOCAL developer laptop or workstation
- 2. SANDBOX used for experiments and learning
- 3. DEV the latest integrated code
- 4. QA feature complete code that is ready for testing
- 5. PROD end user access