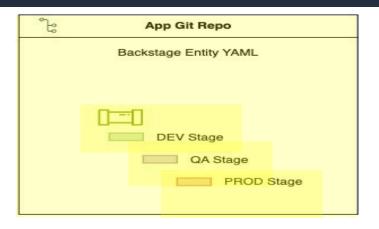

ironments**



### Traditional Definition of "Environment"

- 1. An isolated location where a version of an application runs
- 2. Has a unique purpose
- Purpose drives capacity, scale, resiliency and access, frequency of deployment



### **Common Environments**

- 1. LOCAL developer laptop or workstation
- 2. SANDBOX used for experiments and learning
- 3. DEV the latest integrated code
- 4. QA feature complete code that is ready for testing
- 5. PROD end user access



### **How Are OPA Environments Different?**

- 1. Account/Region
- 2. Can be spun up in minutes
- 3. OPA Environments imply a specific tech stack
- 4. Customizable, Flexible, Reusable





### **OPA Environments & AWS Accounts**





Physical Implementation Details





### App Deployed to Multiple Environments & Accounts















## Thank you!



**Orchestrate Platform and Applications** 

fsi-pace-pe@amazon.com