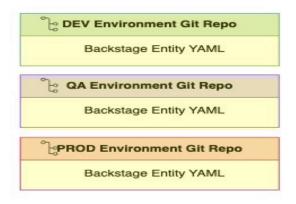

onments**



### Traditional Definition of "Environment"

- 1. An isolated location where a version of an application runs
- 2. Has a unique purpose
- Purpose drives capacity, scale, resiliency and access, frequency of deployment



### **Common Environments**

- 1. LOCAL developer laptop or workstation
- 2. SANDBOX used for experiments and learning
- 3. DEV the latest integrated code
- 4. QA feature complete code that is ready for testing
- 5. PROD end user access



### **How Are OPA Environments Different?**

- 1. Account/Region
- 2. Can be spun up in minutes
- 3. OPA Environments imply a specific tech stack
- 4. Customizable, Flexible, Reusable





### **OPA Environments & AWS Accounts**





Physical Implementation Details





### App Deployed to Multiple Environments & Accounts















## Thank you!



**Orchestrate Platform and Applications** 

fsi-pace-pe@amazon.com