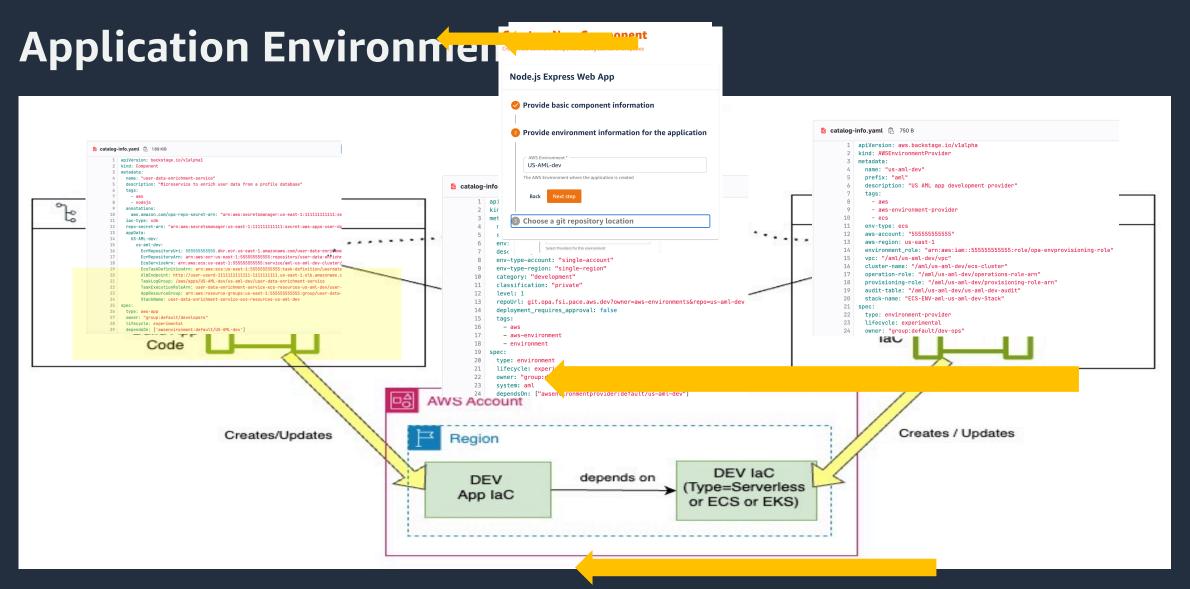

# Developer Experience Demo

### **Environment Ordering and CICD**

### **Demo Takeaways**

- 1. An application can be associated with as many environments as needed
- 2. No developer coding is needed to add an environment
- 3. New environments can be set up at any time