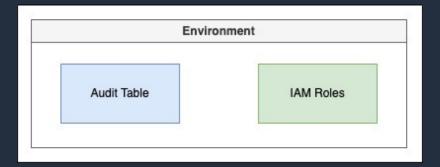

### Traditional Definition of "Environment"

- 1. An isolated location where a version of an application runs
- 2. Has a unique purpose
- Purpose drives capacity, scale, resiliency and access, frequency of deployment

### **How Are OPA Environments Different?**

- 1. Account/Region
- 2. Can be spun up in minutes
- 3. OPA Environments imply a specific tech stack
- 4. Customizable, Flexible, Reusable