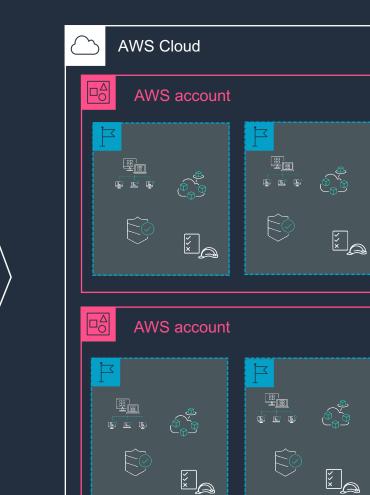

Source code



Data sources

| $\subset$ | AWS Cloud |                          |
|-----------|-----------|--------------------------|
|           |           |                          |
|           | Network   |                          |
|           |           | Container Runtime        |
|           | Security  | Permissions and<br>Roles |





Develop app

| $\mathcal{O}$ |
|---------------|
|               |
| Developer     |

aws



Configure application



**Review logs** 



Source code



Data sources





Develop app

| $\mathcal{O}$ |
|---------------|
|               |
| Developer     |

aws



Configure application



Review logs



Source code



Data sources







Develop app

|  | 4 |
|--|---|
|  |   |

Configure application



\_\_\_\_ </>

Source code

Data sources





**Review logs** 

### Demo



# Thank you!



**Orchestrate Platform and Applications** 

#### fsi-pace-pe@amazon.com

© 2023, Amazon Web Services, Inc. or its affiliates. All rights reserved. Amazon Confidential and Trademark.