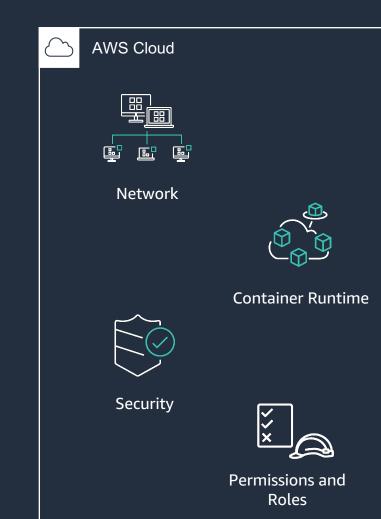

| $\mathcal{O}$ |
|---------------|
|               |
| Developer     |

Configure application

**Review logs** 

Source code

Data sources

| $\subset$ | AWS Cloud |                          |
|-----------|-----------|--------------------------|
|           |           |                          |
|           | Network   |                          |
|           |           | Container Runtime        |
|           | Security  | Permissions and<br>Roles |